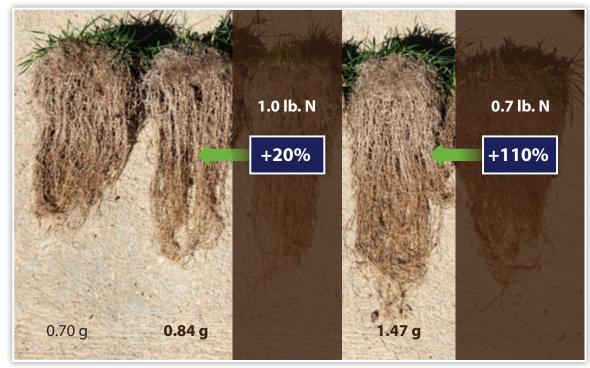

## **Bermudagrass – Auburn University (2011)**

Titan PBA impregnated on 24-0-5 at 1 gal per ton and 1.5 gals per ton