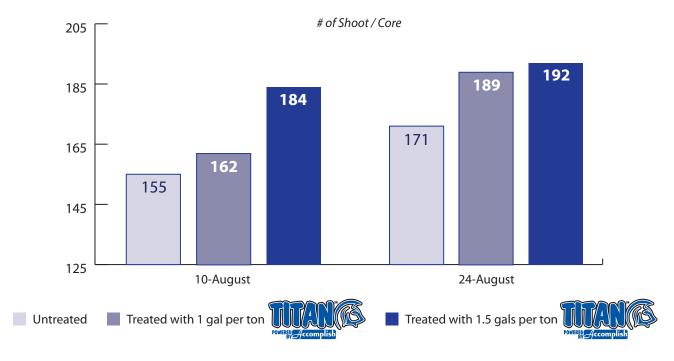

re specifically designed for use with liquid and dry fertilizer and can be applied utilizing most types of application methods.** 

#### **ACCOMPLISH LM AND TITAN PBA FEATURES AND BENEFITS:**

- Increases nutrient availability
- Promotes turf vigor and root development
- Increases number of root shoots and tips
- Increases overall turf health and seeding viability
- Can be mixed with liquid and dry fertilizers or applied as a stand alone application

#### **Root Mass Study – University of Auburn (2010)**

Titan impregnated on 22-0-4 fertilizer at 1 gal per ton



No fertilizer

22-0-4 fertilizer alone 22-0-4 fertilizer +





### **Titan PBA Improves Early Root Quality**

## **Bermudagrass – Auburn University (2011)**

Titan PBA impregnated on 24-0-5 at 1 gal per ton and 1.5 gals per ton



#### Maintained or Increased Color at 67% of N with Titan PBA

# Kentucky Bluegrass – Granular Trial, University of Wisconsin (2010)

Titan impregnated on 22-0-4 fertilizer at 1.5 gals per ton

Average of 16 readings: May 27-Sept. 9, 2010