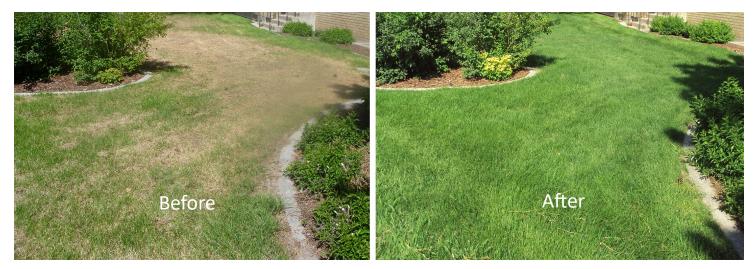

# What is Power Seeding?

Power Seeding is an exclusive service of Lawn Doctor. Power Seeding is one of the best things you can do for your lawn. Our patented "**Turf Tamer Power Seeder**" prepares the soil and plants the right amount of seed just beneath the surface of the soil. It will inject seed into the soil without damaging the existing, healthy turf. Scan the QR code to watch a video.